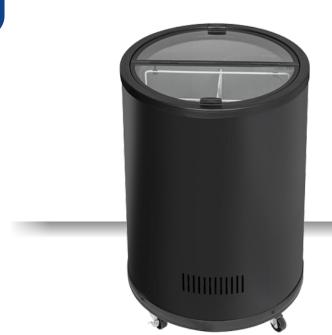

## FREEZER | Chestfreezers

CAN FREEZER ▶ GLASS TOP

#### **GENERAL FEATURES**

| 80 Lt. Cans freezer with glass top                            | • |
|---------------------------------------------------------------|---|
| External in black coated plate, grey painted steel internally | • |
| Static Cooling                                                | • |
| Manual Defrost                                                | • |
| Foaming Agent Cyclopentane (60mm per side)                    | • |
| Handle along door profile                                     | • |
| Single tempered safety glass (Low-E)                          | • |
| Spacer included                                               | • |
| N.4 Castor (N.1 in the front with brake)                      | • |
| Energy efficiency class: D                                    | • |

#### **TECHNICAL SPECIFICATIONS**

| Capacity                         | 77 L         |
|----------------------------------|--------------|
| Temperature                      | C1 (-18°C)   |
| Consumption                      | 1.26 kWh/24h |
| Rated Power                      | 100 W        |
| Noise level                      | 36 dB(A)     |
| Net Weight                       | 29 Kg        |
| Gross Weight                     | 34 Kg        |
| External Dimensions (WxDxH mm)   | 569x569x849  |
| Internal Dimensions (WxDxH mm)   | 458x458x460  |
| Packaging dimensions (WxDxH mm)  | 585x585x880  |
| Loading quantities 20'/40'/40'HQ | 80/160/240   |