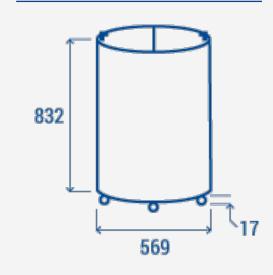

#### **TECHNICAL SPECIFICATIONS**

| Capacity                         | 77 L         |
|----------------------------------|--------------|
| Temperature                      | C1 (-18°C)   |
| Consumption                      | 1.26 kWh/24h |
| Rated Power                      | 100 W        |
| Noise level                      | 36 dB(A)     |
| Net Weight                       | 29 Kg        |
| Gross Weight                     | 34 Kg        |
| External Dimensions (WxDxH mm)   | 569x569x849  |
| Internal Dimensions (WxDxH mm)   | 458x458x460  |
| Packaging dimensions (WxDxH mm)  | 585x585x880  |
| Loading quantities 20'/40'/40'HQ | 80/160/240   |

#### **PRODUCT DIMENSIONS**